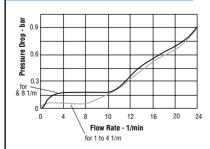

| 177592                        | 192562        |  |
| 1.9                        | 168433        | 179993                       | 177593                        | 192563        |  |
| 3.8                        | 168434        | 179994                       | 177594                        | 192564        |  |
| 5.7                        | 168435        | 179995                       | 177595                        | 192566        |  |
| 7.6                        | 178353        | 179996                       | _                             | 192567        |  |
|                            |               |                              |                               |               |  |

# Dimensions (in mm)

### 1/2" NPT Ports



#### 3/8" NPT Ports



# Pressure Drop - FS-380



### 3/8" Tube End Compression Fitting