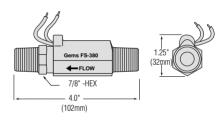

| 168432        | 179992                       | 177592                        | 192562        |  |
| 1.9                        | 168433        | 179993                       | 177593                        | 192563        |  |
| 3.8                        | 168434        | 179994                       | 177594                        | 192564        |  |
| 5.7                        | 168435        | 179995                       | 177595                        | 192566        |  |
| 7.6                        | 178353        | 179996                       | _                             | 192567        |  |
|                            |               |                              |                               |               |  |

# Dimensions (in mm)

### 1/2" NPT Ports



#### 3/8" NPT Ports



# Pressure Drop - FS-380



### 3/8" Tube End Compression Fitting