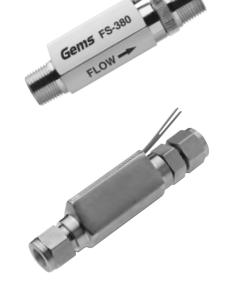

FLOW SWITCHES

# FS-380 1 - 7.6 (I/min) pre adjusted set points

# Compact Flow Switch for High Inline Pressures

These rugged inline flow switches use 100 micron filtration and are less susceptible to clogging than other high-pressure inline flow switches. The one-piece magnetic PPS composite piston makes the FS-380 ideal for high-pressure applications such as industrial cleaning equipment or high-pressure lubrication systems.