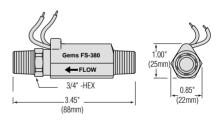

| 179992                       | 177592                        | 192562        |  |
| 1.9                        | 168433        | 179993                       | 177593                        | 192563        |  |
| 3.8                        | 168434        | 179994                       | 177594                        | 192564        |  |
| 5.7                        | 168435        | 179995                       | 177595                        | 192566        |  |
| 7.6                        | 178353        | 179996                       | _                             | 192567        |  |
|                            |               |                              |                               |               |  |

# Dimensions (in mm)

### 1/2" NPT Ports



#### 3/8" NPT Ports



# Pressure Drop - FS-380



### 3/8" Tube End Compression Fitting