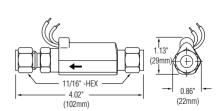

192562        |  |
| 1.9                        | 168433        | 179993                       | 177593                        | 192563        |  |
| 3.8                        | 168434        | 179994                       | 177594                        | 192564        |  |
| 5.7                        | 168435        | 179995                       | 177595                        | 192566        |  |
| 7.6                        | 178353        | 179996                       | _                             | 192567        |  |
|                            |               |                              |                               |               |  |

# Dimensions (in mm)

### 1/2" NPT Ports



#### 3/8" NPT Ports



# Pressure Drop - FS-380



### 3/8" Tube End Compression Fitting