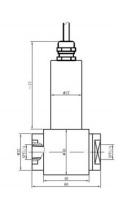

## **AET-DP Differential Pressure Sensors**

The AET-DP range of differential pressure sensors are reliable, compact and rugged, with an all-stainless steel construction.

| Options                      |                                                                    |
|------------------------------|--------------------------------------------------------------------|
| Ranges                       | 1: 0-1 Bar<br>5: 0-5 Bar<br>30: 0-30 Bar                           |
|                              | Other ranges available on request                                  |
| Process connections          | G14: G1/2" G12F:G1/2"F<br>G14F: G1/4"F N14F:1/4"NPTF<br>N14: ¼"NPT |
| Electrical connection        | DA: DIN 43650A<br>M: M12 x 1<br>C: Cable                           |
| Output                       | 42: 4-20mA 010: 0-10V 050: 0-5V 545: 0.5-4.5V Ratiometric          |
| Seal material (wetted parts) | B: NBR<br>F: Viton                                                 |
| Power supply                 | 9: 9-30Vdc<br>5: 5Vdc ±0.25 (Ratiometric only)                     |
| Specifications               |                                                                    |
| Operating temperature        | -40~85 °C                                                          |
| Accuracy                     | ≤0.5% FSO                                                          |
| Wetted parts                 | 316L (housing 304)                                                 |
| Element                      | Diffused Silicon-oil filled core with 31L diaphragm                |
| How To Order                 |                                                                    |
| Example                      | AET-DP-10-G14F-M-42-9-F                                            |