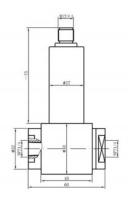

## **AET-DP Differential Pressure Sensors**

The AET-DP range of differential pressure sensors are reliable, compact and rugged, with an all-stainless steel construction.

| Options                      |                                                                    |
|------------------------------|--------------------------------------------------------------------|
| Ranges                       | 1: 0-1 Bar<br>5: 0-5 Bar<br>30: 0-30 Bar                           |
|                              | Other ranges available on request                                  |
| Process connections          | G14: G1/2" G12F:G1/2"F<br>G14F: G1/4"F N14F:1/4"NPTF<br>N14: ¼"NPT |
| Electrical connection        | DA: DIN 43650A<br>M: M12 x 1<br>C: Cable                           |
| Output                       | 42: 4-20mA 010: 0-10V 050: 0-5V 545: 0.5-4.5V Ratiometric          |
| Seal material (wetted parts) | B: NBR<br>F: Viton                                                 |
| Power supply                 | 9: 9-30Vdc<br>5: 5Vdc ±0.25 (Ratiometric only)                     |
| Specifications               |                                                                    |
| Operating temperature        | -40~85 °C                                                          |
| Accuracy                     | ≤0.5% FSO                                                          |
| Wetted parts                 | 316L (housing 304)                                                 |
| Element                      | Diffused Silicon-oil filled core with 31L diaphragm                |
| How To Order                 |                                                                    |
| Example                      | AET-DP-10-G14F-M-42-9-F                                            |