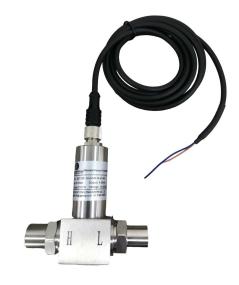

## **AET-DP Differential Pressure Sensors**

The AET-DP range of differential pressure sensors are reliable, compact and rugged, with an all-stainless steel construction.

| Options                      |                                                                    |
|------------------------------|--------------------------------------------------------------------|
| Ranges                       | 1: 0-1 Bar<br>5: 0-5 Bar<br>30: 0-30 Bar                           |
|                              | Other ranges available on request                                  |
| Process connections          | G14: G1/2" G12F:G1/2"F<br>G14F: G1/4"F N14F:1/4"NPTF<br>N14: ¼"NPT |
| Electrical connection        | DA: DIN 43650A<br>M: M12 x 1<br>C: Cable                           |
| Output                       | 42: 4-20mA 010: 0-10V 050: 0-5V 545: 0.5-4.5V Ratiometric          |
| Seal material (wetted parts) | B: NBR<br>F: Viton                                                 |
| Power supply                 | 9: 9-30Vdc<br>5: 5Vdc ±0.25 (Ratiometric only)                     |
| Specifications               |                                                                    |
| Operating temperature        | -40~85 °C                                                          |
| Accuracy                     | ≤0.5% FSO                                                          |
| Wetted parts                 | 316L (housing 304)                                                 |
| Element                      | Diffused Silicon-oil filled core with 31L diaphragm                |
| How To Order                 |                                                                    |
| Example                      | AET-DP-10-G14F-M-42-9-F                                            |