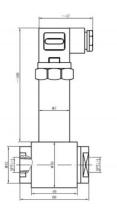

## **AET-DP Differential Pressure Sensors**

The AET-DP range of differential pressure sensors are reliable, compact and rugged, with an all-stainless steel construction.

| Options                      |                                                                    |
|------------------------------|--------------------------------------------------------------------|
| Ranges                       | 1: 0-1 Bar<br>5: 0-5 Bar<br>30: 0-30 Bar                           |
|                              | Other ranges available on request                                  |
| Process connections          | G14: G1/2" G12F:G1/2"F<br>G14F: G1/4"F N14F:1/4"NPTF<br>N14: ¼"NPT |
| Electrical connection        | DA: DIN 43650A<br>M: M12 x 1<br>C: Cable                           |
| Output                       | 42: 4-20mA 010: 0-10V 050: 0-5V 545: 0.5-4.5V Ratiometric          |
| Seal material (wetted parts) | B: NBR<br>F: Viton                                                 |
| Power supply                 | 9: 9-30Vdc<br>5: 5Vdc ±0.25 (Ratiometric only)                     |
| Specifications               |                                                                    |
| Operating temperature        | -40~85 °C                                                          |
| Accuracy                     | ≤0.5% FSO                                                          |
| Wetted parts                 | 316L (housing 304)                                                 |
| Element                      | Diffused Silicon-oil filled core with 31L diaphragm                |
| How To Order                 |                                                                    |
| Example                      | AET-DP-10-G14F-M-42-9-F                                            |