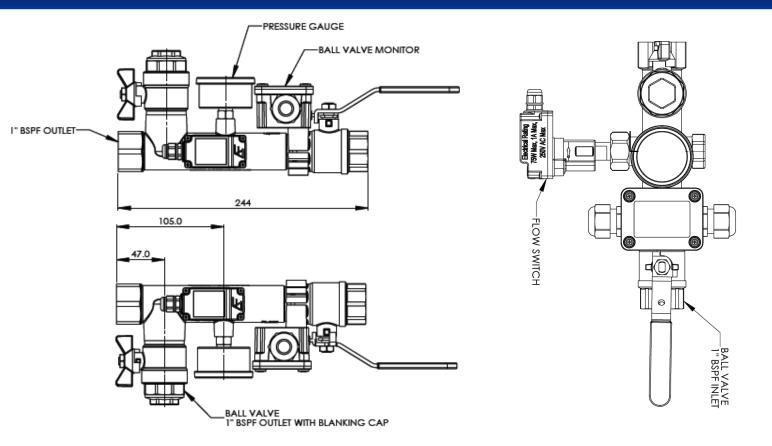

## Features

- Dual ports that enable the flow switch to be mounted on either side.
- Uses AEL flow switch which has been designed specifically for the valve set to operate at 25 L/min
- The flow switch has a ¾" union nut for simple, hand tight, installation. No need for tools or awkward 360° rotation of the whole switch.
- 100% pressure tested.
- Supplied with easy to wire Cable gland as standard
- Lockable inlet valve handle
- 1" full bore test valve
- Glycerine filled 16 bar pressure gauge
- Fire Resistant ABS monitor
- Monitor switch has SPDT contacts or direct wiring for a Fire Panel
- Less joints minimise risk of leaks
- Different flow switch options available

<sup>\*</sup>Many more options available, just ask a member of the team for details

| Technical Data                  |                    |  |
|---------------------------------|--------------------|--|
| Pressure Rating                 | PN10 (PN25 option) |  |
| Medium Temperature              | 100°C Max          |  |
| Ambient Temperature             | 80°C Max           |  |
| Monitored Ball Valve Protection | IP54               |  |
| Flow Switch Protection Class    | IP64               |  |
| Switching Current               | Max 1 A            |  |
| Switching voltage               | Max 250 VAC        |  |
| Switching Capacity              | Max 70 W           |  |