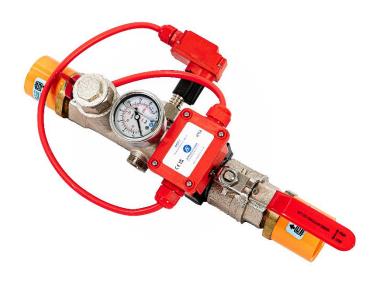

## MONITORED FIRE SPRINKLER VALVE SET

Applications Engineering Dual port monitored fire sprinkler valve set has been specifically designed for the residential & Domestic market, using our own flow switch that has been specifically designed for the valve set to activate at 25 l/min. The monitored Ball valve can be retro fitted and using our unique design also gives the option to monitor to the flow switch

## Features

- Dual ports that enable the flow switch to be mounted on either side.
- Uses AEL flow switch which has been designed specifically for the valve set to operate at 25 L/min
- The flow switch has a ¾" union nut for simple, hand tight, installation. No need for tools or awkward 360° rotation of the whole switch.
- 100% pressure tested.
- Supplied with easy to wire Cable gland as standard
- Lockable inlet valve handle
- 1" full bore test valve
- Glycerine filled 16 bar pressure gauge
- Fire Resistant ABS monitor
- Monitor switch has SPDT contacts or direct wiring for a Fire Panel
- Less joints minimise risk of leaks
- Different flow switch options available