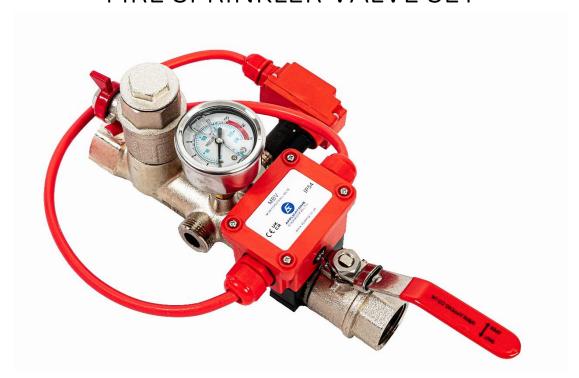

## MONITORED FIRE SPRINKLER VALVE SET

Applications Engineering Dual port monitored fire sprinkler valve set has been specifically designed for the residential & Domestic market, using our own flow switch that has been specifically designed for the valve set to activate at 25 l/min. The monitored Ball valve can be retro fitted and using our unique design also gives the option to monitor to the flow switch

## Features

- Dual ports that enable the flow switch to be mounted on either side.
- Uses AEL flow switch which has been designed specifically for the valve set to operate at 25 L/min
- The flow switch has a ¾" union nut for simple, hand tight, installation. No need for tools or awkward 360° rotation of the whole switch.
- 100% pressure tested.
- Supplied with easy to wire Cable gland as standard
- Lockable inlet valve handle
- 1" full bore test valve
- Glycerine filled 16 bar pressure gauge
- Fire Resistant ABS monitor
- Monitor switch has SPDT contacts or direct wiring for a Fire Panel
- Less joints minimise risk of leaks
- Different flow switch options available