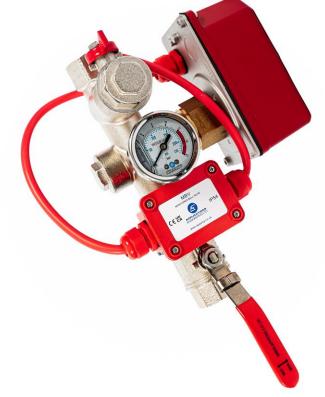

## MONITORED POTTER FIRE SPRINKLER VALVE SET

Applications Engineering Dual port fire sprinkler valve set has been specifically designed for the residential & Domestic market using a Potter VSR-S series flow switch. A monitored Ball valve can be retro fitted and using our unique design also gives the option to monitor to the flow switch

## Features

- Dual ports that enable the flow switch to be mounted on either side.
- Uses Potter VSR-S series flow switch with an inbuilt adjustable time delay
- 100% pressure tested.
- Lockable inlet valve handle
- 1" full bore test valve
- Space saving butterfly handle fitted to drain valve, free of charge butterfly handle tool available on request for easy opening
- Glycerine filled 16 bar pressure gauge
- No loss connector fitted to pressure gauge allows replacement without draining the system
- Easy access for servicing
- Space saving 244mm end to end
- Less joints minimise risk of leaks