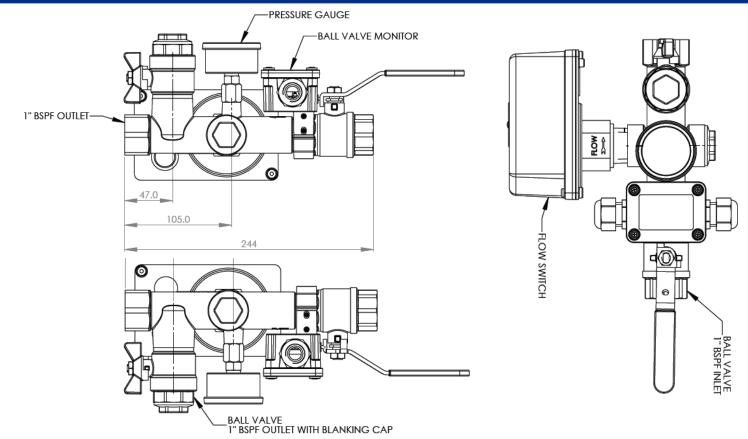

## Features

- Dual ports that enable the flow switch to be mounted on either side.
- Uses Potter VSR-S series flow switch with an inbuilt adjustable time delay
- 100% pressure tested.
- Lockable inlet valve handle
- 1" full bore test valve
- Space saving butterfly handle fitted to drain valve, free of charge butterfly handle tool available on request for easy opening
- Glycerine filled 16 bar pressure gauge
- No loss connector fitted to pressure gauge allows replacement without draining the system
- Easy access for servicing
- Space saving 244mm end to end
- Less joints minimise risk of leaks

| Technical Data               |                 |  |
|------------------------------|-----------------|--|
| Pressure Rating              | 16 Bar          |  |
| Temperature Range            | 4.5° C to 49° C |  |
| Flow Range                   | 15-38 LPM       |  |
| Flow Switch Protection Class | IP54            |  |
| Switching Current            | Max 10 A        |  |
| Switching voltage            | Max 250 VAC     |  |
| Maximum Surge                | 5.5 m/s         |  |