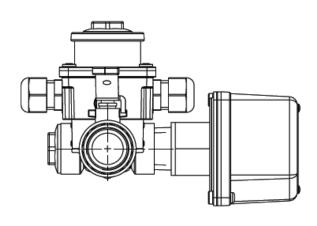

## MONITORED POTTER FIRE SPRINKLER VALVE SET

Applications Engineering Dual port fire sprinkler valve set has been specifically designed for the residential & Domestic market using a Potter VSR-S series flow switch. A monitored Ball valve can be retro fitted and using our unique design also gives the option to monitor to the flow switch

## Features

- Dual ports that enable the flow switch to be mounted on either side.
- Uses Potter VSR-S series flow switch with an inbuilt adjustable time delay
- 100% pressure tested.
- Lockable inlet valve handle
- 1" full bore test valve
- Space saving butterfly handle fitted to drain valve, free of charge butterfly handle tool available on request for easy opening
- Glycerine filled 16 bar pressure gauge
- No loss connector fitted to pressure gauge allows replacement without draining the system
- Easy access for servicing
- Space saving 244mm end to end
- Less joints minimise risk of leaks