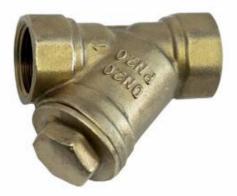

## **Brass Y Strainer**

To complement our fire sprinkler valve set, Applications Engineering Ltd offer a range of Brass Y strainers with sizes ranging from  $\frac{1}{2}$ " BSP to 4" BSP. These can be purchased separately or fitted to our Valve Sets

## Part Numbers

| AE-AGVB68050 | 15mm/G1/2"<br>Female/Female    |
|--------------|--------------------------------|
| AE-AGVB68075 | 20mm/G3/4"<br>Female/Female    |
| AE-AGVB68100 | 25mm/G1"<br>Female/Female      |
| AE-AGVB68125 | 32mm/G1-1/4"<br>Female/Female  |
| AE-AGVB68150 | 40mm/G1-1/2""<br>Female/Female |
| AE-AGVB68200 | 50mm/G2"<br>Female/Female      |
| AE-AGVB68250 | 65mm/G2-1/2"<br>Female/Female  |
| AE-AGVB68300 | 80mm/G3"<br>Female/Female      |
| AE-AGVB68400 | 100mm/G4"<br>Female/Female     |