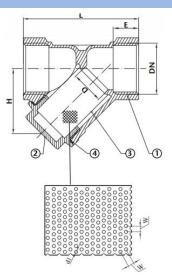

## Dimensions

| DN          | L     | н    | E  | D    | d1 | W   | kg  |
|-------------|-------|------|----|------|----|-----|-----|
| 1⁄2"        | 57    | 34.5 | 13 | 15   | .6 | 0.9 | .16 |
| 3⁄4"        | 72    | 39.5 | 15 | 18.5 | .9 | 1.3 | .28 |
| 1"          | 74.5  | 43   | 17 | 21   | .9 | 1.3 | .35 |
| <b>1</b> ¼" | 95    | 54   | 18 | 29   | .9 | 1.3 | .62 |
| <b>1</b> ½" | 105   | 61.5 | 18 | 38   | .9 | 1.3 | .83 |
| 2"          | 129   | 61.5 | 20 | 46   | .9 | 1.3 | 1.2 |
| <b>2</b> ½" | 142.5 | 93   | 20 | 58   | .9 | 1.3 | 2   |
| 3"          | 160   | 93   | 22 | 64   | .9 | 1.3 | 3   |
| 4"          | 245   | 143  | 30 | 100  | .9 | 1.3 | 7   |