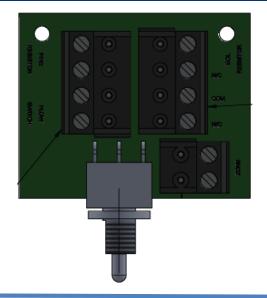

The MBV has two methods of wiring:

The switch has SPDT contacts and can be used simply for just normally open or normally closed operation.

The other method of wiring is in conjunction with a fire sprinkler panel. For use with a fire sprinkler panel there are terminals for an end of line resistor and fire resistor so that the output from the device can be connected into a dedicated zone on the fire panel, signalling fault when the ball valve is closed and fire on activation of the flow switch.