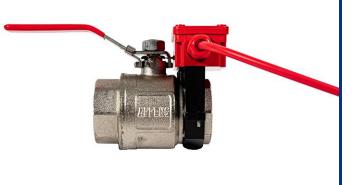

## Monitored Ball Valve

Applications Engineering's Monitored Ball Valve (MBV) is designed to monitor the fully open position of a ball valve. The MBV has a toggle switch, which is activated when the ball valve handle is moved from the fully open position.

The MBV can be fitted onto an Applications Engineering Ball Valve or onto an Applications Engineering Fire Sprinkler Valve Set. For both options it currently comes in size 1", 1 1/4", 1 1/2" and 2".

**MBV Material Specification** 