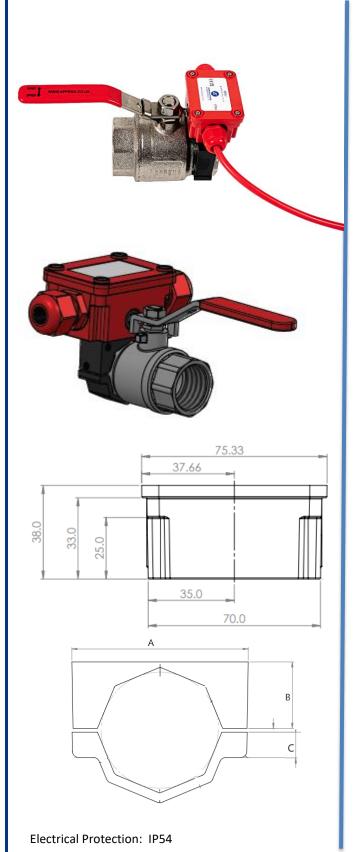

## Monitored Ball Valve

Applications Engineering's Monitored Ball Valve (MBV) is designed to monitor the fully open position of a ball valve. The MBV has a toggle switch, which is activated when the ball valve handle is moved from the fully open position.

The MBV can be fitted onto an Applications Engineering Ball Valve or onto an Applications Engineering Fire Sprinkler Valve Set. For both options it currently comes in size 1", 1 1/4", 1 1/2" and 2".

**MBV Material Specification** 

| Part    | Material           |
|---------|--------------------|
| Housing | Fire Resistant ABS |
| Clamp   | Fire Resistant ABS |

| DN     | А    | В    | С |
|--------|------|------|---|
| 1"     | 56.0 | 22.0 | 8 |
| 1 1/4" | 68.0 | 30.5 | 8 |
| 1 1/2" | 76.0 | 36.0 | 8 |
| 2"     | 90.0 | 45.0 | 8 |

The MBV is a 3-piece construction that makes mounting easy and fully retrofittable to any Applications engineering Ball Valve or valve set. The 2-piece clamp is secured around the fixed hex position of our ball valve using locating lugs and the housing can be easily screwed into place from the top of the clamp with nuts pre-moulded into the lower clamp.