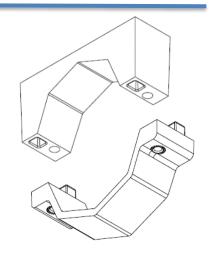

The MBV is a 3-piece construction that makes mounting easy and fully retrofittable to any Applications engineering Ball Valve or valve set. The 2-piece clamp is secured around the fixed hex position of our ball valve using locating lugs and the housing can be easily screwed into place from the top of the clamp with nuts pre-moulded into the lower clamp.