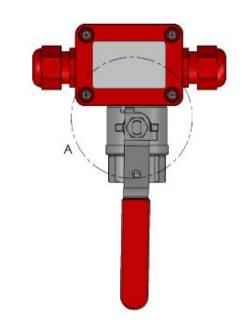

| Part    | Material           |
|---------|--------------------|
| Housing | Fire Resistant ABS |
| Clamp   | Fire Resistant ABS |

| DN     | А    | В    | С |
|--------|------|------|---|
| 1"     | 56.0 | 22.0 | 8 |
| 1 1/4" | 68.0 | 30.5 | 8 |
| 1 1/2" | 76.0 | 36.0 | 8 |
| 2"     | 90.0 | 45.0 | 8 |

The MBV is a 3-piece construction that makes mounting easy and fully retrofittable to any Applications engineering Ball Valve or valve set. The 2-piece clamp is secured around the fixed hex position of our ball valve using locating lugs and the housing can be easily screwed into place from the top of the clamp with nuts pre-moulded into the lower clamp.