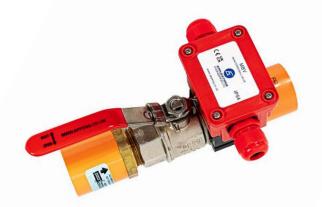

## Monitored Ball Valve

Applications Engineering's Monitored Ball Valve (MBV) is designed to monitor the fully open position of a ball valve. The MBV has a toggle switch, which is activated when the ball valve handle is moved from the fully open position.

The MBV can be fitted onto an Applications Engineering Ball Valve or onto an Applications Engineering Fire Sprinkler Valve Set. For both options it currently comes in size 1", 1 1/4", 1 1/2" and 2".

**MBV Material Specification** 

The MBV has two methods of wiring:

The switch has SPDT contacts and can be used simply for just normally open or normally closed operation.

The other method of wiring is in conjunction with a fire sprinkler panel. For use with a fire sprinkler panel there are terminals for an end of line resistor and fire resistor so that the output from the device can be connected into a dedicated zone on the fire panel, signalling fault when the ball valve is closed and fire on activation of the flow switch.