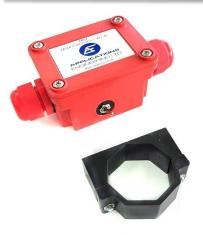

The MBV is a 3-piece construction that makes mounting easy and fully retrofittable to any Applications engineering Ball Valve or valve set. The 2-piece clamp is secured around the fixed hex position of our ball valve using locating lugs and the housing can be easily screwed into place from the top of the clamp with nuts pre-moulded into the lower clamp.