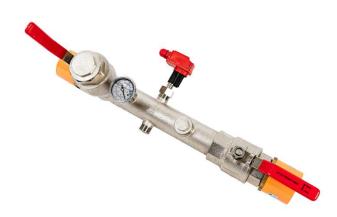

## 1 1/2" & 2" DUAL PORT FIRE SPRINKLER VALVE SET

**Features** 

- Dual ports that enable the AEL compact flow switch to be mounted on either side.
- 1" Top port allows a Potter flow switch to be mounted
- Uses choice of flow switch:
  - AEL flow switch which has been designed specifically for the valve set to operate at 25 L/min
  - Potter VSR-S Series designed for metal pipe with adjustable time delay
- AEL flow switch has a ¾" union nut for simple, hand tight, installation.
  - No need for tools or awkward 360° rotation of the whole switch.
- 100% pressure tested.
- Lockable inlet valve handle
- Full bore test valve
- Glycerine filled 16 bar pressure gauge
- Easy access for servicing
- Less joints minimise risk of leaks

Applications Engineering Dual port fire sprinkler valve set has been specifically designed for the residential & Domestic market, using our own flow switch that has been specifically designed for the valve set to activate at 25 l/min. A monitored Ball valve can be retro fitted and using our unique design also gives the option to monitor to the flow switch