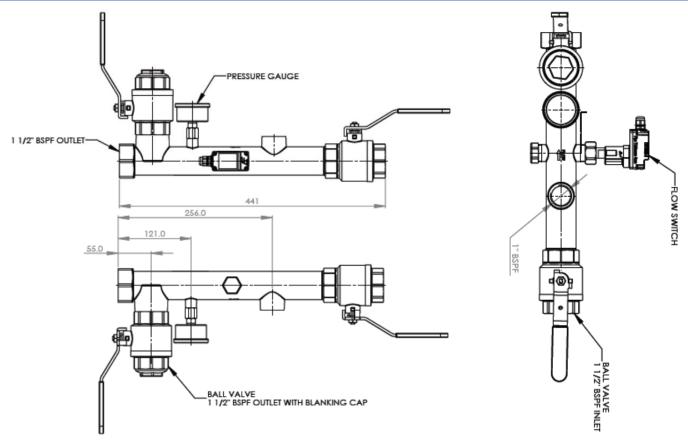

## 1 1/2" & 2" DUAL PORT FIRE SPRINKLER VALVE SET

**Features** 

- Dual ports that enable the AEL compact flow switch to be mounted on either side.
- 1" Top port allows a Potter flow switch to be mounted
- Uses choice of flow switch:
  - AEL flow switch which has been designed specifically for the valve set to operate at 25 L/min
  - Potter VSR-S Series designed for metal pipe with adjustable time delay
- AEL flow switch has a ¾" union nut for simple, hand tight, installation.
  - No need for tools or awkward 360° rotation of the whole switch.
- 100% pressure tested.
- Lockable inlet valve handle
- Full bore test valve
- Glycerine filled 16 bar pressure gauge
- Easy access for servicing
- Less joints minimise risk of leaks

Applications Engineering Dual port fire sprinkler valve set has been specifically designed for the residential & Domestic market, using our own flow switch that has been specifically designed for the valve set to activate at 25 l/min. A monitored Ball valve can be retro fitted and using our unique design also gives the option to monitor to the flow switch