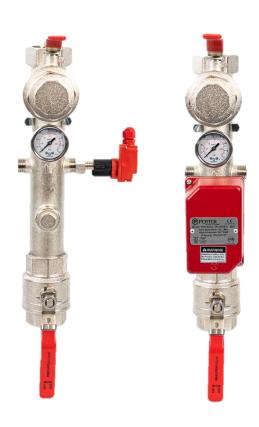

## 1 1/2" & 2" DUAL PORT FIRE SPRINKLER VALVE SET

**Features** 

- Dual ports that enable the AEL compact flow switch to be mounted on either side.
- 1" Top port allows a Potter flow switch to be mounted
- Uses choice of flow switch:
  - AEL flow switch which has been designed specifically for the valve set to operate at 25 L/min
  - Potter VSR-S Series designed for metal pipe with adjustable time delay
- AEL flow switch has a ¾" union nut for simple, hand tight, installation.
  - No need for tools or awkward 360° rotation of the whole switch.
- 100% pressure tested.
- Lockable inlet valve handle
- Full bore test valve
- Glycerine filled 16 bar pressure gauge
- Easy access for servicing
- Less joints minimise risk of leaks

Applications Engineering Dual port fire sprinkler valve set has been specifically designed for the residential & Domestic market, using our own flow switch that has been specifically designed for the valve set to activate at 25 l/min. A monitored Ball valve can be retro fitted and using our unique design also gives the option to monitor to the flow switch