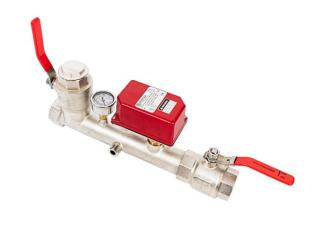

## 1 1/2" & 2" DUAL PORT FIRE SPRINKLER VALVE SET

**Features** 

- Dual ports that enable the AEL compact flow switch to be mounted on either side.
- 1" Top port allows a Potter flow switch to be mounted
- Uses choice of flow switch:
  - AEL flow switch which has been designed specifically for the valve set to operate at 25 L/min
  - Potter VSR-S Series designed for metal pipe with adjustable time delay
- AEL flow switch has a ¾" union nut for simple, hand tight, installation.
  - No need for tools or awkward 360° rotation of the whole switch.
- 100% pressure tested.
- Lockable inlet valve handle
- Full bore test valve
- Glycerine filled 16 bar pressure gauge
- Easy access for servicing
- Less joints minimise risk of leaks

Applications Engineering Dual port fire sprinkler valve set has been specifically designed for the residential & Domestic market, using our own flow switch that has been specifically designed for the valve set to activate at 25 l/min. A monitored Ball valve can be retro fitted and using our unique design also gives the option to monitor to the flow switch