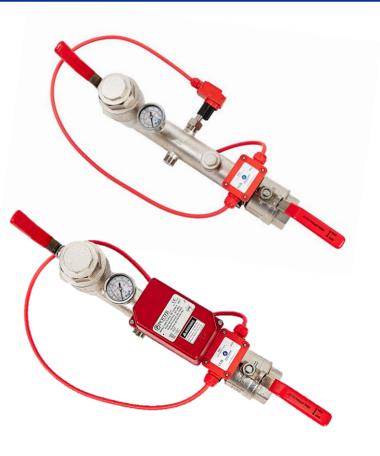

## 1 1/2" & 2" MONITORED FIRE SPRINKLER VALVE SET

**Features** 

- Dual ports that enable the AEL compact flow switch to be mounted on either side.
- 1" Top port allows a Potter flow switch to be mounted
- Uses choice of flow switch:
  - AEL flow switch which has been designed specifically for the valve set to operate at 25 L/min
  - Potter VSR-S Series designed for metal pipe with adjustable time delay
- AEL flow switch has a ¾" union nut for simple, hand tight, installation.
  - No need for tools or awkward 360° rotation of the whole switch.
- 100% pressure tested.
- Lockable inlet valve handle
- Full bore test valve
- Glycerine filled 16 bar pressure gauge
- Easy access for servicing
- Less joints minimise risk of leaks

Applications Engineering Dual port fire sprinkler valve set has been specifically designed for the residential & Domestic market, using our own flow switch that has been specifically designed for the valve set to activate at 25 l/min. A monitored Ball valve can be retro fitted and using our unique design also gives the option to monitor to the flow switch