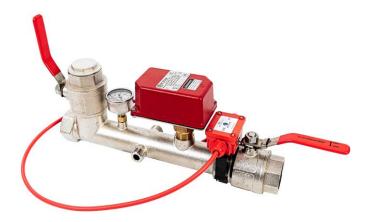

## 1 1/2" & 2" MONITORED FIRE SPRINKLER VALVE SET

**Features** 

- Dual ports that enable the AEL compact flow switch to be mounted on either side.
- 1" Top port allows a Potter flow switch to be mounted
- Uses choice of flow switch:
  - AEL flow switch which has been designed specifically for the valve set to operate at 25 L/min
  - Potter VSR-S Series designed for metal pipe with adjustable time delay
- AEL flow switch has a ¾" union nut for simple, hand tight, installation.
  - No need for tools or awkward 360° rotation of the whole switch.
- 100% pressure tested.
- Lockable inlet valve handle
- Full bore test valve
- Glycerine filled 16 bar pressure gauge
- Easy access for servicing
- Less joints minimise risk of leaks

Applications Engineering Dual port fire sprinkler valve set has been specifically designed for the residential & Domestic market, using our own flow switch that has been specifically designed for the valve set to activate at 25 l/min. A monitored Ball valve can be retro fitted and using our unique design also gives the option to monitor to the flow switch