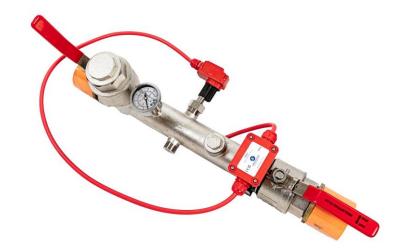

## 1 1/2" & 2" MONITORED FIRE SPRINKLER VALVE SET

**Features** 

- Dual ports that enable the AEL compact flow switch to be mounted on either side.
- 1" Top port allows a Potter flow switch to be mounted
- Uses choice of flow switch:
  - AEL flow switch which has been designed specifically for the valve set to operate at 25 L/min
  - Potter VSR-S Series designed for metal pipe with adjustable time delay
- AEL flow switch has a ¾" union nut for simple, hand tight, installation.
  - No need for tools or awkward 360° rotation of the whole switch.
- 100% pressure tested.
- Lockable inlet valve handle
- Full bore test valve
- Glycerine filled 16 bar pressure gauge
- Easy access for servicing
- Less joints minimise risk of leaks

Applications Engineering Dual port fire sprinkler valve set has been specifically designed for the residential & Domestic market, using our own flow switch that has been specifically designed for the valve set to activate at 25 l/min. A monitored Ball valve can be retro fitted and using our unique design also gives the option to monitor to the flow switch