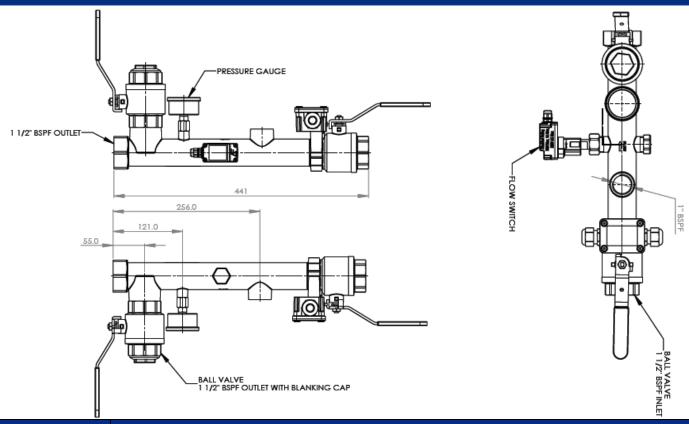

## 1 1/2" & 2" MONITORED FIRE SPRINKLER VALVE SET

**Features** 

- Dual ports that enable the AEL compact flow switch to be mounted on either side.
- 1" Top port allows a Potter flow switch to be mounted
- Uses choice of flow switch:
  - AEL flow switch which has been designed specifically for the valve set to operate at 25 L/min
  - Potter VSR-S Series designed for metal pipe with adjustable time delay
- AEL flow switch has a ¾" union nut for simple, hand tight, installation.
  - No need for tools or awkward 360° rotation of the whole switch.
- 100% pressure tested.
- Lockable inlet valve handle
- Full bore test valve
- Glycerine filled 16 bar pressure gauge
- Easy access for servicing
- Less joints minimise risk of leaks

Applications Engineering Dual port fire sprinkler valve set has been specifically designed for the residential & Domestic market, using our own flow switch that has been specifically designed for the valve set to activate at 25 l/min. A monitored Ball valve can be retro fitted and using our unique design also gives the option to monitor to the flow switch

| Technical Data               |                                  |  |
|------------------------------|----------------------------------|--|
| Pressure Rating (Manifold)   | PN16                             |  |
| Medium Temperature           | 100°C Max                        |  |
| Ambient Temperature          | 80°C Max                         |  |
| Flow Switch Protection Class | AEL – IP64<br>Potter – IP54      |  |
| Switching Current            | AEL - Max 1 A<br>Potter – 10 Amp |  |
| Switching voltage            | Max 250 VAC                      |  |
| Contacts                     | AEL – SPST<br>Potter – 2 x SPDT  |  |