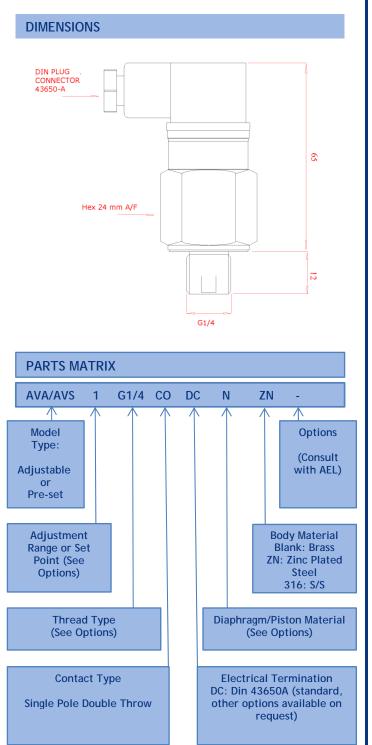

| OPTIONS                    |                                                                                                                         |
|----------------------------|-------------------------------------------------------------------------------------------------------------------------|
| Adjustment Ranges          | 1: 200~500mbar<br>2: 500~900mbar<br>Pre-set: please specify set<br>point                                                |
| Thread Sizes               | G1/4, G1/8, G1/4T,<br>G1/8T, 1/8 NPT, 1/4 NPT<br>(other threads available on<br>request)                                |
| Contacts                   | Single Pole Double Throw                                                                                                |
| Terminals                  | DIN 43650A - Connector Included                                                                                         |
| Diaphragm/Piston           | N: Nitrile (-15~90°C) V: Viton (-25~120°C) E: EPDM (-20~120°C) H: HNBR (-20~120°C) (Other options available on request) |
| Body Material              | Blank : Brass<br>ZN : Zinc plated steel<br>316 : 316 grade stainless<br>steel                                           |
| Options                    | DG : Degreased for use in oxygen applications  For other options please consult Applications Engineering Ltd            |
| SPECIFICATIONS             |                                                                                                                         |
| Working Voltage            | 250Vac Max                                                                                                              |
| Electrical Load            | 5A Max                                                                                                                  |
| Maximum Pressure           | 20 Bar                                                                                                                  |
| Mechanical Life            | 10 <sup>6</sup> Operations (50/Min)                                                                                     |
| Electrical Protection      | IP65                                                                                                                    |
| Contact material           | Silver                                                                                                                  |
| Contact Holder<br>Material | Nylon 6/6 fv.30                                                                                                         |