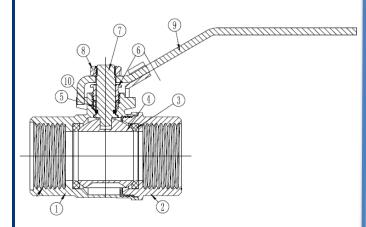

| N | Part Name   | Materials           |
|---|-------------|---------------------|
| 1 | Body        | Brass/Nickel Plated |
| 2 | Bonnet      | Brass/Nickel Plated |
| 3 | Seat        | PTFE                |
| 4 | Ball        | Stainless Steel     |
| 5 | Packing     | PTFE                |
| 6 | Packing Nut | Brass               |
| 7 | Stem        | Brass               |
| 8 | Handle Nut  | Stainless Steel     |
| 9 | Handle      | Stainless Steel     |