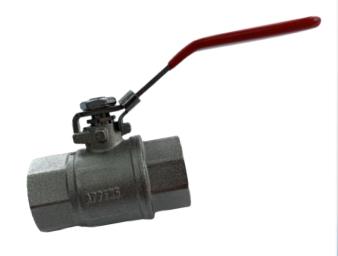

## **AE-BVFF**

## **Brass F/F Lockable Ball Valve**

| DN   | А      | В    | С     |
|------|--------|------|-------|
| 1"   | 160.5  | 66.2 | 79    |
| 1 ¼" | 185    | 78.7 | 87.6  |
| 1 ½" | 205.32 | 81.3 | 96.9  |
| 2"   | 212.7  | 89.3 | 119.6 |

## **Features**

- Screwed BSP Parallel
- PTFE Seats & Seals
- Full Bore
- Locking Lever

| Technical Data      |              |  |  |
|---------------------|--------------|--|--|
| Working Temperature | 0ºC to 150ºC |  |  |
| Max. Pressure       | 40 Bar       |  |  |