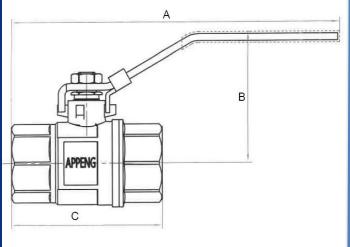

## **Brass F/F Lockable Ball Valve**

| DN   | А      | В    | С     |
|------|--------|------|-------|
| 1"   | 160.5  | 66.2 | 79    |
| 1 ¼" | 185    | 78.7 | 87.6  |
| 1 ½" | 205.32 | 81.3 | 96.9  |
| 2"   | 212.7  | 89.3 | 119.6 |

Dimensions in mm