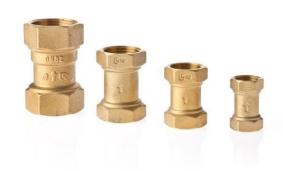

## **Brass Single Check Valves**

To complement our fire sprinkler valve set, Applications Engineering Ltd offer a range of single WRAS approved brass check valves with sizes ranging from 1/2" BSP to 2" BSP. These can be purchased separately or fitted to our Valve

| Part Numbers |                               |  |  |  |  |
|--------------|-------------------------------|--|--|--|--|
| AE-SCV-15    | 15mm/G1/2"<br>Female/Female   |  |  |  |  |
| AE-SCV-20    | 20mm/G3/4"<br>Female/Female   |  |  |  |  |
| AE-SCV-25    | 25mm/G1"<br>Female/Female     |  |  |  |  |
| AE-SCV-32    | 32mm/G1-1/4"<br>Female/Female |  |  |  |  |
| AE-SCV-40    | 40mm/G1-1/2"<br>Female/Female |  |  |  |  |
| AE-SCV-50    | 50mm/G2"<br>Female/Female     |  |  |  |  |