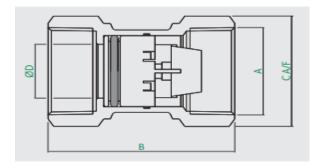

## **Dimensions**

| Size      | Α      | В   | С  | D    | kg    |
|-----------|--------|-----|----|------|-------|
| AE-SCV-15 | 1/2"   | 42  | 24 | 12.5 | 0.063 |
| AE-SCV-20 | 3/4"   | 50  | 32 | 17   | 0.128 |
| AE-SCV-25 | 1"     | 60  | 38 | 22   | 0.171 |
| AE-SCV-32 | 1 1/4" | 79  | 46 | 24   | 0.331 |
| AE-SCV-40 | 1 ½"   | 84  | 53 | 30   | 0.532 |
| AE-SCV-50 | 2"     | 101 | 64 | 38   | 0.850 |