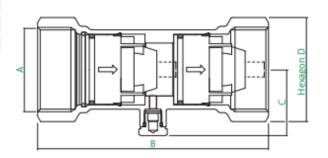

Dimensions

| Size      | Α           | В     | C    | D  | kg   |
|-----------|-------------|-------|------|----|------|
| AE-DCV-25 | 1"          | 94    | 25   | 38 | 0.36 |
| AE-DCV-32 | <b>1</b> ¼" | 118   | 33.5 | 46 | 0.49 |
| AE-DCV-40 | 1 ½"        | 131.5 | 37.5 | 53 | 0.51 |
| AE-DCV-50 | 2"          | 181   | 37.5 | 64 | 0.82 |