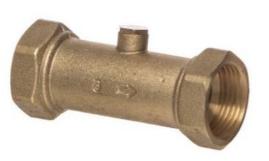

## **Brass Double Check Valves**

To complement our fire sprinkler valve set, Applications Engineering Ltd offer a range of Double WRAS approved brass check valves with sizes ranging from 1" BSP to 2" BSP. These can be purchased separately or fitted to our Valve Sets

| Material Specifications |                     |
|-------------------------|---------------------|
| Body                    | DZR alloy           |
| '0' ring                | Nitrile/EPDM Rubber |
| Cartridge               | POM                 |