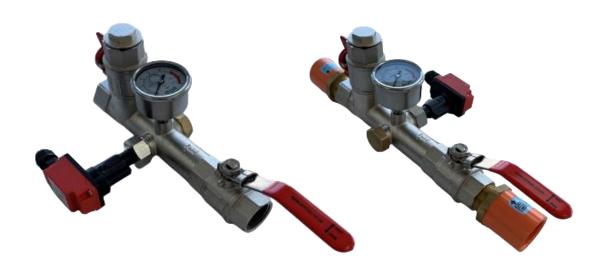

## **DUAL PORT** FIRE SPRINKLER VALVE SET

## Now Available with Monitored **Ball Valve**

Applications Engineering Dual port fire sprinkler valve set has been specifically designed for the residential & Domestic market, using our own flow switch that has been specifically designed for the valve set to activate at 25 l/min. A monitored Ball valve can be retro fitted and using our unique design also gives the option to monitor to the flow switch

## **Features**

- Dual ports that enable the flow switch to be mounted on either side.
- Uses AEL flow switch which has been designed specifically for the valve set to operate at 25 L/min
- The flow switch has a ¾" union nut for simple, hand tight, installation. No need for tools or awkward 360° rotation of the whole switch.
- 100% pressure tested.
- Supplied with easy to wire Cable gland as standard
- Lockable inlet valve handle
- 1" full bore test valve
- Glycerine filled 16 bar pressure gauge
- Easy access for servicing
- Space saving 238mm end to end
- Less joints minimise risk of leaks
- Different flow switch options available