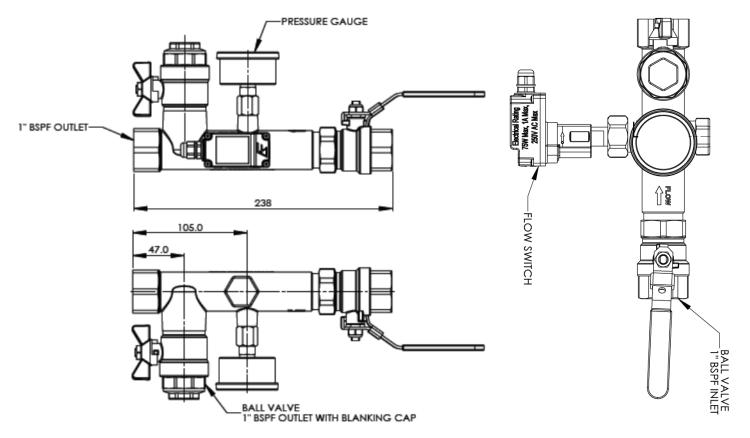

## **Features**

- Dual ports that enable the flow switch to be mounted on either side.
- Uses AEL flow switch which has been designed specifically for the valve set to operate at 25 L/min
- The flow switch has a ¾" union nut for simple, hand tight, installation. No need for tools or awkward 360° rotation of the whole switch.
- 100% pressure tested.
- Supplied with easy to wire Cable gland as standard
- Lockable inlet valve handle
- 1" full bore test valve
- Glycerine filled 16 bar pressure gauge
- Easy access for servicing
- Space saving 238mm end to end
- Less joints minimise risk of leaks
- Different flow switch options available