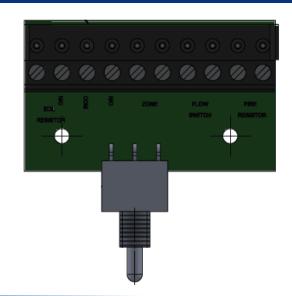

Electrical Protection: IP54

Applications Engineering Ltd, Registered in the UK, Co Registration No. 01754698 VAT No. GB 403 1410 23

The MBV has two methods of wiring:

The switch has SPDT contacts and can be used simply for just normally open or normally closed operation.

The other method of wiring is in conjunction with a fire sprinkler panel. For use with a fire sprinkler panel there are terminals for an end of line resistor and fire resistor so that the output from the device can be connected into a dedicated zone on the fire panel, signalling fault when the ball valve is closed and fire on activation of the flow switch.