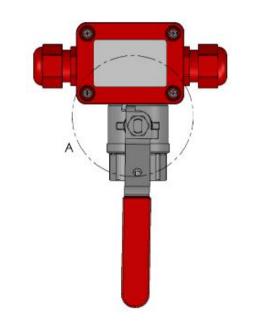

## MONITORED BALL VALVE

Applications Engineering's Monitored Ball Valve (MBV) is designed to monitor the fully open position of a ball valve. The MBV has a toggle switch, which is activated when the ball valve handle is moved from the fully open position.

The MBV is a 3-piece construction that makes mounting easy and retrofittable to any Applications engineering Ball Valve or valve set. The 2-piece clamp is secured around the fixed hex position of our ball valve and the housing can be easily screwed into place on the top of the clamp.