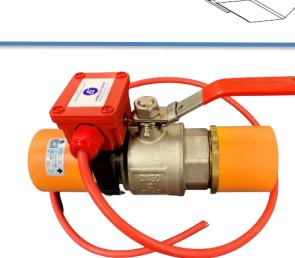

## MONITORED BALL VALVE

Applications Engineering's Monitored Ball Valve (MBV) is designed to monitor the fully open position of a ball valve. The MBV has a toggle switch, which is activated when the ball valve handle is moved from the fully open position.

The MBV can be fitted onto an Applications Engineering Ball Valve or onto an Applications Engineering Fire Sprinkler Valve Set. For both options it currently comes in size 1", 1 ¼", 1 ½" and 2".

The MBV is a 3-piece construction that makes mounting easy and retrofittable to any Applications engineering Ball Valve or valve set. The 2-piece clamp is secured around the fixed hex position of our ball valve and the housing can be easily screwed into place on the top of the clamp.