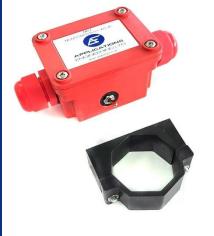

The MBV is a 3-piece construction that makes mounting easy and retrofittable to any Applications engineering Ball Valve or valve set. The 2-piece clamp is secured around the fixed hex position of our ball valve and the housing can be easily screwed into place on the top of the clamp.