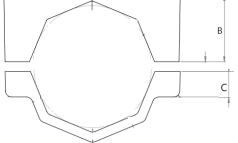

## MBV Material Specification

| Part    | Material           |
|---------|--------------------|
| Housing | Fire Resistant ABS |
| Clamp   | Fire Resistant ABS |

| DN     | А    | В    | С |
|--------|------|------|---|
| 1"     | 56.0 | 22.0 | 8 |
| 1 1/4" | 68.0 | 30.5 | 8 |
| 1 1/2" | 76.0 | 36.0 | 8 |
| 2"     | 90.0 | 45.0 | 8 |