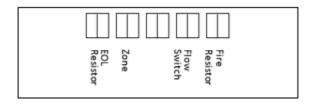

#### Wiring into a Fire panel

When connecting to a Fire Panel, ensure use of the panel's correct resistor value in the resistor terminals for circuit supervision.

Wire the Flow into the terminal marked Flow.

Wire into the Zone Terminal from the Zone on the Fire Panel and ensure the isolation valve is locked in the fully open position. In this position the circuit will be running at the panel's resistor value when the isolation valve is fully open.

The panel will then signal fault when the ball valve handle is moved or signal fire in the event of an activation of the flow switch.

Please ensure all contents listed below are included with the valve set before installation: