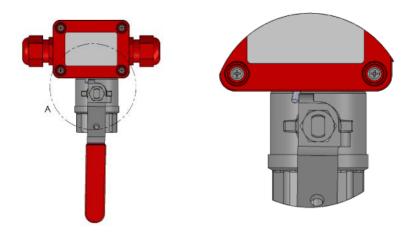

# Installation On Ball Valve

Place nuts supplied into bottom half of the black clamp and then use supplied bolts to connect the top half of clamp around hex of ball valve body and attach to bottom half of the clamp.

Using two of the supplied screws, attach the MBV enclosure to the top part of the clamp. Ensure the ball valve is fully open and the toggle is fully engaged against the handle when housing is secure, as per below picture;

After wiring as required secure the lid to the MBV housing with the remaining four screws supplied.