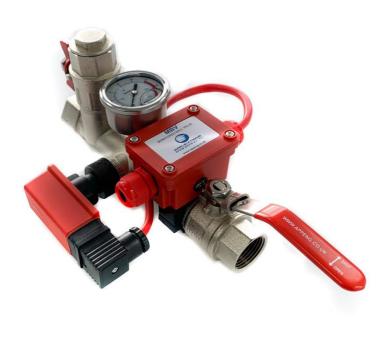

# Installation Guide for Applications Engineering Ltd Monitored Ball Valve

Please ensure all contents listed on the rear of the leaflet are included with the valve set before installation.

- MBV Enclosure with PCB board & Lid
- Upper and Lower clamp for specified Size Ball Valve
- 2 x Nuts
- 2 x Bolts
- 6 x Screws

REGISTERED IN THE UK, COMPANY NO. 01754698 (ENGLAND) - VAT NO. GB 207 6966 82