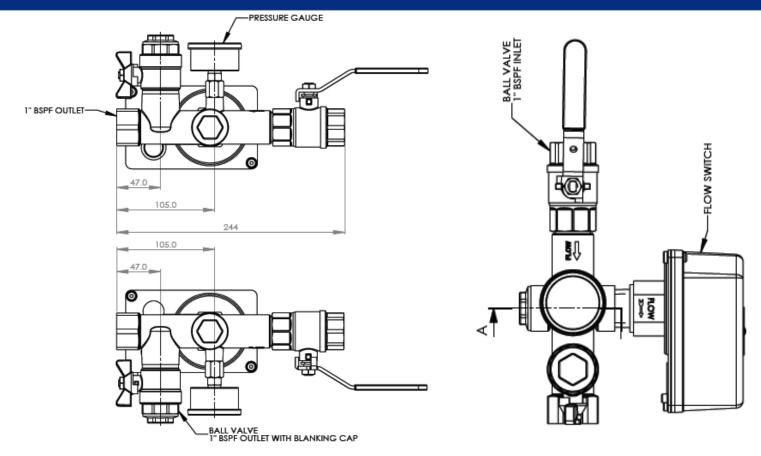

## Features

- Dual ports that enable the flow switch to be mounted on either side.
- Uses Potter VSR-S series flow switch with an inbuilt adjustable time delay
- 100% pressure tested.
- Lockable inlet valve handle
- 1" full bore test valve
- Space saving butterfly handle fitted to drain valve, free of charge butterfly handle tool available on request for easy opening
- Glycerine filled 16 bar pressure gauge
- No loss connector fitted to pressure gauge allows replacement without draining the system
- Easy access for servicing
- Space saving 244mm end to end
- Less joints minimise risk of leaks

| Technical Data               |                 |  |
|------------------------------|-----------------|--|
| Pressure Rating              | 16 Bar          |  |
| Temperature Range            | 4.5° C to 49° C |  |
| Flow Range                   | 15-38 LPM       |  |
| Flow Switch Protection Class | IP54            |  |
| Switching Current            | Max 10 A        |  |
| Switching voltage            | Max 250 VAC     |  |
| Maximum Surge                | 5.5 m/s         |  |