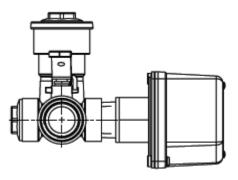

## DUAL PORT POTTER FIRE SPRINKLER VALVE SET

Applications Engineering Dual port fire sprinkler valve set has been specifically designed for the residential & Domestic market using a Potter VSR-S series flow switch. A monitored Ball valve can be retro fitted and using our unique design also gives the option to monitor to the flow switch

## Features

- Dual ports that enable the flow switch to be mounted on either side.
- Uses Potter VSR-S series flow switch with an inbuilt adjustable time delay
- 100% pressure tested.
- Lockable inlet valve handle
- 1" full bore test valve
- Space saving butterfly handle fitted to drain valve, free of charge butterfly handle tool available on request for easy opening
- Glycerine filled 16 bar pressure gauge
- No loss connector fitted to pressure gauge allows replacement without draining the system
- Easy access for servicing
- Space saving 244mm end to end
- Less joints minimise risk of leaks