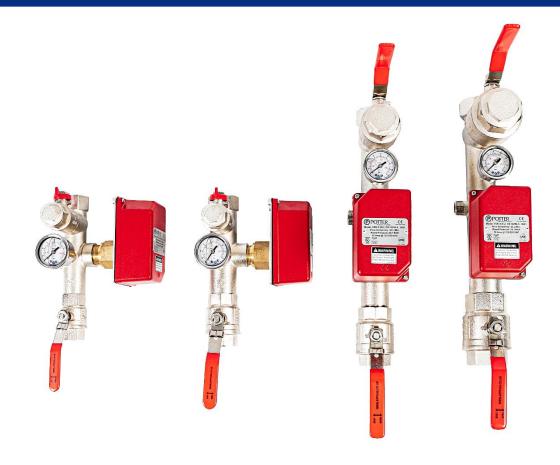

## DUAL PORT POTTER FIRE SPRINKLER VALVE SET

Applications Engineering Dual port fire sprinkler valve set has been specifically designed for the residential & Domestic market using a Potter VSR-S series flow switch. A monitored Ball valve can be retro fitted and using our unique design also gives the option to monitor to the flow switch

## Features

- Dual ports that enable the flow switch to be mounted on either side.
- Uses Potter VSR-S series flow switch with an inbuilt adjustable time delay
- 100% pressure tested.
- Lockable inlet valve handle
- 1" full bore test valve
- Space saving butterfly handle fitted to drain valve, free of charge butterfly handle tool available on request for easy opening
- Glycerine filled 16 bar pressure gauge
- No loss connector fitted to pressure gauge allows replacement without draining the system
- Easy access for servicing
- Space saving 244mm end to end
- Less joints minimise risk of leaks