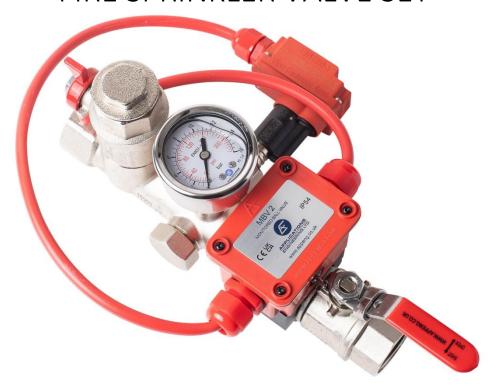

## MONITORED FIRE SPRINKLER VALVE SET

Applications Engineering Dual port monitored fire sprinkler valve set has been specifically designed for the residential & Domestic market, using our own flow switch that has been specifically designed for the valve set to activate at 25 l/min. The monitored Ball valve can be retro fitted and using our unique design also gives the option to monitor to the flow switch

## Features

- Dual ports that enable the flow switch to be mounted on either side.
- Uses AEL flow switch which has been designed specifically for the valve set to operate at 25 L/min
- The flow switch has a ¾" union nut for simple, hand tight, installation. No need for tools or awkward 360° rotation of the whole switch.
- 100% pressure tested.
- Supplied with easy to wire Cable gland as standard
- Lockable inlet valve handle
- 1" full bore test valve
- Glycerine filled 16 bar pressure gauge
- Fire Resistant ABS monitor
- Monitor switch has SPDT contacts or direct wiring for a Fire Panel
- Less joints minimise risk of leaks
- Different flow switch options available