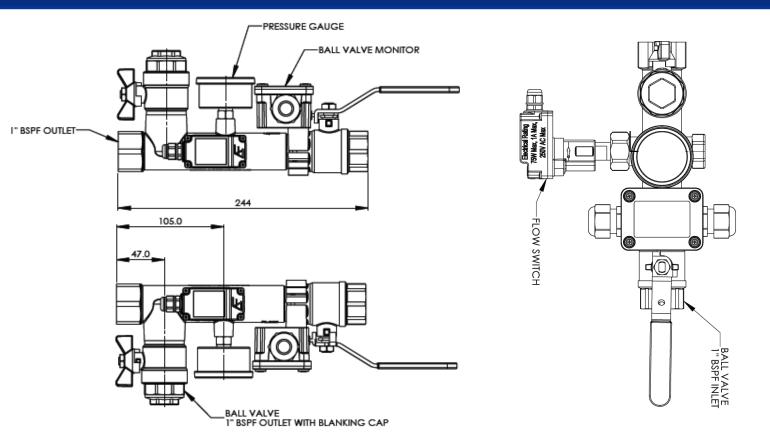

## MONITORED FIRE SPRINKLER VALVE SET

Applications Engineering Dual port monitored fire sprinkler valve set has been specifically designed for the residential & Domestic market, using our own flow switch that has been specifically designed for the valve set to activate at 25 l/min. The monitored Ball valve can be retro fitted and using our unique design also gives the option to monitor to the flow switch

## Features

- Dual ports that enable the flow switch to be mounted on either side.
- Uses AEL flow switch which has been designed specifically for the valve set to operate at 25 L/min
- The flow switch has a ¾" union nut for simple, hand tight, installation. No need for tools or awkward 360° rotation of the whole switch.
- 100% pressure tested.
- Supplied with easy to wire Cable gland as standard
- Lockable inlet valve handle
- 1" full bore test valve
- Glycerine filled 16 bar pressure gauge
- Fire Resistant ABS monitor
- Monitor switch has SPDT contacts or direct wiring for a Fire Panel
- Less joints minimise risk of leaks
- Different flow switch options available

<sup>\*</sup>Many more options available, just ask a member of the team for details

| Technical Data                  |             |  |  |
|---------------------------------|-------------|--|--|
| Pressure Rating                 | PN16        |  |  |
| Medium Temperature              | 100°C Max   |  |  |
| Ambient Temperature             | 80°C Max    |  |  |
| Monitored Ball Valve Protection | IP54        |  |  |
| Flow Switch Protection Class    | IP64        |  |  |
| Switching Current               | Max 1 A     |  |  |
| Switching voltage               | Max 250 VAC |  |  |
| Switching Capacity              | Max 70 W    |  |  |