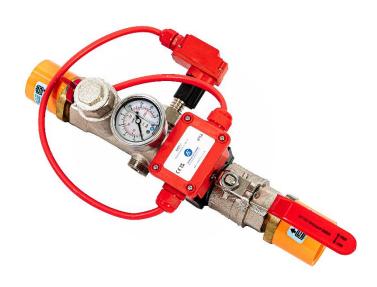

## MONITORED FIRE SPRINKLER VALVE SET

Applications Engineering Dual port monitored fire sprinkler valve set has been specifically designed for the residential & Domestic market, using our own flow switch that has been specifically designed for the valve set to activate at 25 l/min. The monitored Ball valve can be retro fitted and using our unique design also gives the option to monitor to the flow switch

## Features

- Dual ports that enable the flow switch to be mounted on either side.
- Uses AEL flow switch which has been designed specifically for the valve set to operate at 25 L/min
- The flow switch has a ¾" union nut for simple, hand tight, installation. No need for tools or awkward 360° rotation of the whole switch.
- 100% pressure tested.
- Supplied with easy to wire Cable gland as standard
- Lockable inlet valve handle
- 1" full bore test valve
- Glycerine filled 16 bar pressure gauge
- Fire Resistant ABS monitor
- Monitor switch has SPDT contacts or direct wiring for a Fire Panel
- Less joints minimise risk of leaks
- Different flow switch options available