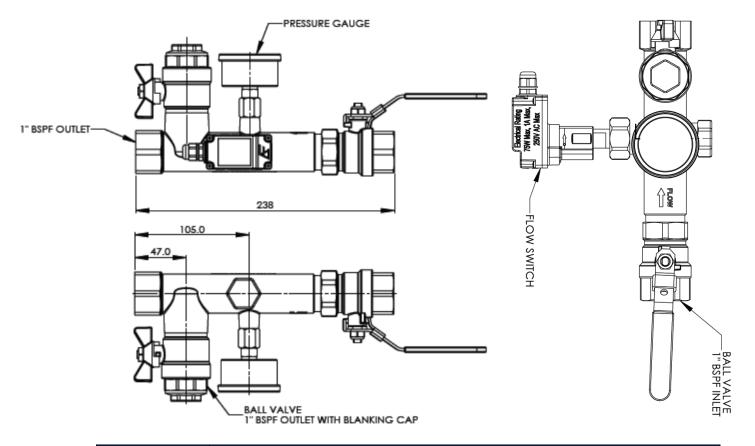

## **Features**

- Dual ports that enable the flow switch to be mounted on either side.
- Uses AEL flow switch which has been designed specifically for the valve set to operate at 25 L/min
- The flow switch has a ¾" union nut for simple, hand tight, installation. No need for tools or awkward 360° rotation of the whole switch.
- 100% pressure tested.
- Supplied with easy to wire Cable gland as standard
- Lockable inlet valve handle
- 1" full bore test valve
- Space saving butterfly handle fitted to drain valve, free of charge butterfly handle tool available on request for easy opening
- Glycerine filled 16 bar pressure gauge
- No loss connector fitted to pressure gauge allows replacement without draining the system
- Easy access for servicing
- Space saving 238mm end to end
- Less joints minimise risk of leaks
- Different flow switch options available

<sup>\*</sup>Many more options available, just ask a member of the team for details

| Technical Data               |                    |  |  |
|------------------------------|--------------------|--|--|
| Pressure Rating              | PN10 (PN25 option) |  |  |
| Medium Temperature           | 100°C Max          |  |  |
| Ambient Temperature          | 80°C Max           |  |  |
| Flow Switch Protection Class | IP64               |  |  |
| Switching Current            | Max 1 A            |  |  |
| Switching voltage            | Max 250 VAC        |  |  |
| Switching Capacity           | Max 70 W           |  |  |