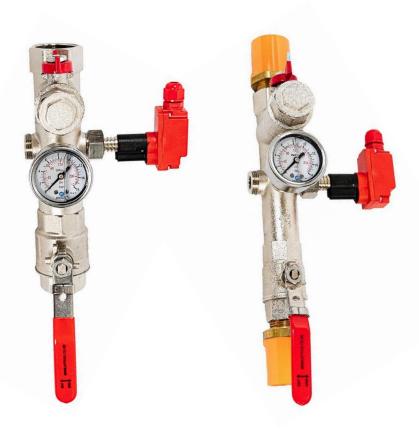

## **DUAL PORT FIRE SPRINKLER VALVE SET**

Now Available with Monitored Ball Valve

Applications Engineering Dual port fire sprinkler valve set has been specifically designed for the residential & Domestic market, using our own flow switch that has been specifically designed for the valve set to activate at 25 l/min. A monitored Ball valve can be retro fitted and using our unique design also gives the option to monitor to the flow switch

## **Features**

- Dual ports that enable the flow switch to be mounted on either side.
- Uses AEL flow switch which has been designed specifically for the valve set to operate at 25 L/min
- The flow switch has a ¾" union nut for simple, hand tight, installation. No need for tools or awkward 360° rotation of the whole switch.
- 100% pressure tested.
- Supplied with easy to wire Cable gland as standard
- Lockable inlet valve handle
- 1" full bore test valve
- Space saving butterfly handle fitted to drain valve, free of charge butterfly handle tool available on request for easy opening
- Glycerine filled 16 bar pressure gauge
- No loss connector fitted to pressure gauge allows replacement without draining the system
- Easy access for servicing
- Space saving 238mm end to end
- Less joints minimise risk of leaks
- Different flow switch options available