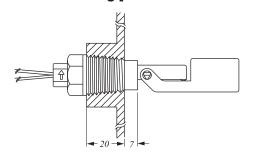

## **PLASTIC OH TYPES**

### ▶ RF-OH2 / OH3



Standard RF-OH21DO(Round) RF-OH21DD(Hexagon)



For models RF-OH2 and OH3, three different types of material are available PP, Nylon, and PVDF.

The special lead wire or cable can be supplied according to the requirement of the customer.

The customer can select the type of reed switch which their requires.

For specifications of the standard design see catalog (page 8).

OEM customers are welcome.

### Installation / N.C. / N.O. Action Position

### [External mounting]



# Optional RF-OH21DD/DO



### [Internal mounting]



#### RF-OH31



### [External mounting]





16 HORSTED SQUARE, BELLBROOK INDUSTRIAL ESTATE, UCKFIELD, EAST SUSSEX, TN22 1QG, UK

<u>http://www.appeng.co.uk</u>

email: <u>info@appeng.co.uk</u>

TEL: + 44 1825 764737

FAX: + 44 1825 768330