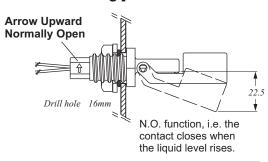

## **PLASTIC OH TYPES**

### ▶ RF-OH2 / OH3



Standard RF-OH21DO(Round) RF-OH21DD(Hexagon)



For models RF-OH2 and OH3, three different types of material are available PP, Nylon, and PVDF.

The special lead wire or cable can be supplied according to the requirement of the customer.

The customer can select the type of reed switch which their requires.

For specifications of the standard design see catalog (page 8).

OEM customers are welcome.

### Installation / N.C. / N.O. Action Position

### [External mounting]



# Optional RF-OH21DD/DO



### [Internal mounting]



#### RF-OH31



### [External mounting]





16 HORSTED SQUARE, BELLBROOK INDUSTRIAL ESTATE, UCKFIELD, EAST SUSSEX, TN22 1QG, UK

<u>http://www.appeng.co.uk</u>

email: <u>info@appeng.co.uk</u>

TEL: + 44 1825 764737

FAX: + 44 1825 768330