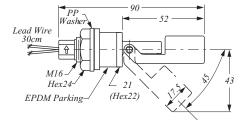

## **PLASTIC OH TYPES**

### ▶ RF-OH2 / OH3



Standard RF-OH21DO(Round) RF-OH21DD(Hexagon)



For models RF-OH2 and OH3, three different types of material are available PP, Nylon, and PVDF.

The special lead wire or cable can be supplied according to the requirement of the customer.

The customer can select the type of reed switch which their requires.

For specifications of the standard design see catalog (page 8).

OEM customers are welcome.

### Installation / N.C. / N.O. Action Position

### [External mounting]



# Optional RF-OH21DD/DO



### [Internal mounting]



#### RF-OH31



### [External mounting]





16 HORSTED SQUARE, BELLBROOK INDUSTRIAL ESTATE, UCKFIELD, EAST SUSSEX, TN22 1QG, UK

<u>http://www.appeng.co.uk</u>

email: <u>info@appeng.co.uk</u>

TEL: + 44 1825 764737

FAX: + 44 1825 768330