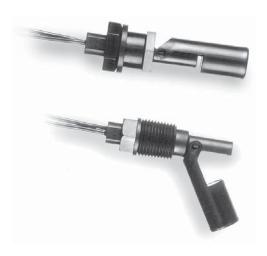

### ▶ RF-OH2 / OH3

Standard RF-OH21DO(Round) RF-OH21DD(Hexagon)

For models RF-OH2 and OH3, three different types of material are available PP, Nylon, and PVDF.

The special lead wire or cable can be supplied according to the requirement of the customer.