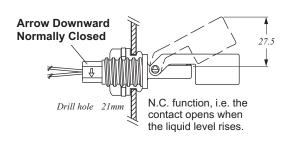

## **PLASTIC OH TYPES**

### ▶ RF-OH2 / OH3



Standard RF-OH21DO(Round) RF-OH21DD(Hexagon)



For models RF-OH2 and OH3, three different types of material are available PP, Nylon, and PVDF.

The special lead wire or cable can be supplied according to the requirement of the customer.

The customer can select the type of reed switch which their requires.

For specifications of the standard design see catalog (page 8).

OEM customers are welcome.

### Installation / N.C. / N.O. Action Position

### [External mounting]



# Optional RF-OH21DD/DO



### [Internal mounting]



#### RF-OH31



### [External mounting]





16 HORSTED SQUARE, BELLBROOK INDUSTRIAL ESTATE, UCKFIELD, EAST SUSSEX, TN22 1QG, UK

<u>http://www.appeng.co.uk</u>

email: <u>info@appeng.co.uk</u>

TEL: + 44 1825 764737

FAX: + 44 1825 768330