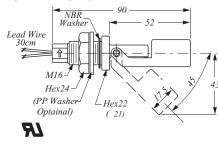

#### RF-OH31

### [External mounting]

16 HORSTED SQUARE, BELLBROOK INDUSTRIAL ESTATE, UCKFIELD, EAST SUSSEX, TN22 1QG, UK

<u>http://www.appeng.co.uk</u>

email: <u>info@appeng.co.uk</u>

TEL: + 44 1825 764737

FAX: + 44 1825 768330