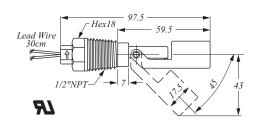

## **PLASTIC OH TYPES**

### ▶ RF-OH2 / OH3



Standard RF-OH21DO(Round) RF-OH21DD(Hexagon)



For models RF-OH2 and OH3, three different types of material are available PP, Nylon, and PVDF.

The special lead wire or cable can be supplied according to the requirement of the customer.

The customer can select the type of reed switch which their requires.

For specifications of the standard design see catalog (page 8).

OEM customers are welcome.

### Installation / N.C. / N.O. Action Position

### [External mounting]



# Optional RF-OH21DD/DO



### [Internal mounting]



#### RF-OH31



### [External mounting]





16 HORSTED SQUARE, BELLBROOK INDUSTRIAL ESTATE, UCKFIELD, EAST SUSSEX, TN22 1QG, UK

<u>http://www.appeng.co.uk</u>

email: <u>info@appeng.co.uk</u>

TEL: + 44 1825 764737

FAX: + 44 1825 768330